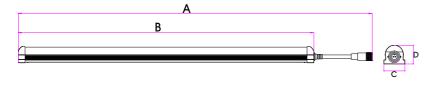

| Maximum overall | А      | В      | С    | D    |
|-----------------|--------|--------|------|------|
| 4FT             | 1292mm | 1192mm | 32mm | 29mm |
| 5FT             | 1592mm | 1492mm | 32mm | 29mm |
| 6FT             | 1892mm | 1792mm | 32mm | 29mm |