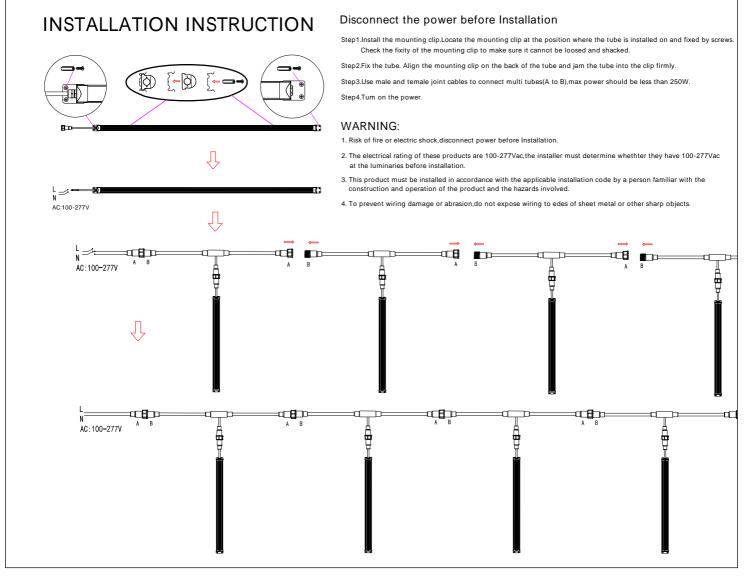

# INSTALLATION INSTRUCTION

#### Warning:

Make sure all the power is off before installation. All the installations are required to be done by professionals.