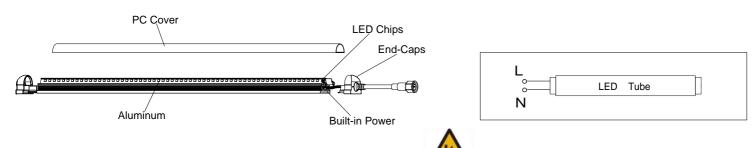

### MOUNTING GUIDES

### Electric Shock Attention

Ensure the power supply has been cut off before connecting the wire, and all wiring and installation of this product are required to be operated by professionals.