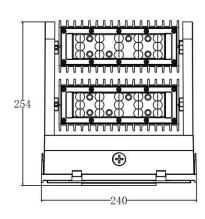

#### P/N:AST-RWP01B-80WW1CYT1SA2-abcef

#### Note:

The letter "a" can be 2 letters represent lamp colors, "BH = Black, WH=White, BR=Brown or Customized"

The letter b can be "P" for Photocontrol or blank for no control function, or "M" for motion sensor, "R" for 12V PIR control, "PM" for photocontrol+motion sensor, "PR" for photocontrol+PIR sensor;

The letter c can be any character or empty,S=surge protector,empty means no surge protector;

The letter e can be two digits to represent CCT,40=4000K,45=4500K,50=5000K,5700K;

The letter f can be "F" for Auxiliary output 12V or empty for no Auxiliary output 12V.

## DIMENSIONS





## ADVANTAGE

- UL cUL DLC certificate;
- ▶ IP65 Internal driver, Input voltage 120-277VAC;
- No UV or IR in the beam;
- Easy to install and operate;
- Energy saving, long lifespan;
- Instant start, NO humming;
- Green and eco-friendly without mercury.

### APPLICATION

- Entrance lighting, courtyard lighting;
- ◆ Industrial lighting, Outdoor landscape lighting;
- Building, The hotel;
- Wall lighting area and so on.



# SPECIFICATIONS

| OPTICAL    | Input Power           | 80W                            |  |
|------------|-----------------------|--------------------------------|--|
|            | Lumen                 | 10400-11200LM                  |  |
|            | Lumen Efficacy        | 130-140LM/W                    |  |
|            | Color Temperature     | 4000K, 4500K,500