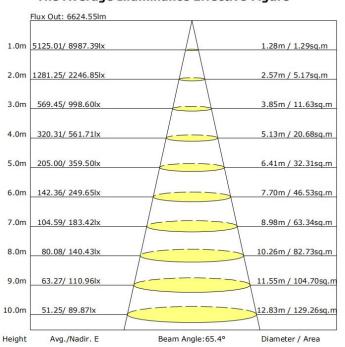

| Gross Weight / Carton |
|-----------------|--------------------|------------|-----------------------|
| 2.68 kg/pc      | 415 x 310 x 320 mm | 2 pcs      | 7.2 kg                |





#### LIGHT DISTRIBUTION TESTING PARAMETERS

## **Luminaire Property**

Luminaire Manufacturer:

Voltage: 120.0 V Current: 0.652 A Power: 77.85 W Power Factor: 0.995

#### **Photometric Results**

IES Classification: Type I

Total Rated Lamp Lumens: 10963.9 lm

Efficiency: 100% Upward Ratio: 1%

Central Intensity: 8987.39 cd Pos of Max. Intensity: H202.5 V3 Longitudinal Classification: Very Short

Measurement Flux: 10963.9 lm

Downward Ratio: 99%

Luminaire Efficacy Rating (LER): 140.88

Max. Intensity: 9042.26 cd

#### Luminous Intensity Distribution Curve



#### The Average Illuminance Effective Figure



#### NOTICE FOR USER

- Please turn off power before install or change assembly parts.
- > The input voltage and lamps should be matched, after connecting the power line, Please make sure the wiring section is insulated.
- No-professionals, must not install and disassemble the lamps.

#### TROUBLE SHOOTINGS

| Troubles                | Check points                                                                                     |  |
|-------------------------|--------------------------------------------------------------------------------------------------|--|
| Flickering of the light | Turn off the power and turn on again in 3 minutes.  If same phenomena occur, then call agencies. |  |
| Out of working          | Please check the connection.