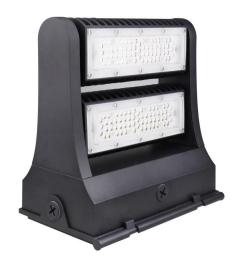

## ADVANTAGE

- UL cUL DLC certificate;
- ▶ IP65 Internal driver, Input voltage 120-277VAC;
- No UV or IR in the beam;
- Easy to install and operate;
- Energy saving, long lifespan;
- Instant start, NO humming;
- Green and eco-friendly without mercury.

### APPLICATION

- Entrance lighting, courtyard lighting;
- ◆ Industrial lighting, Outdoor landscape lighting;
- Building, The hotel;
- Wall lighting area and so on.

# SPECIFICATIONS

| OPTICAL    | Input Power           | 80W                            |  |
|------------|-----------------------|--------------------------------|--|
|            | Lumen                 | 10400-11200LM                  |  |
|            | Lumen Efficacy        | 130-140LM/W                    |  |
|            | Color Temperature     | 4000K, 4500K,5000K, 5700K      |  |
|            | CRI                   | >70                            |  |
|            | Viewing Angle         | 60 Degree                      |  |
| ELECTRICAL | Input Voltage         | 120-277VAC 50/60Hz             |  |
|            | PF                    | ≥0.9                           |  |
|            | THD                   | ≤20%                           |  |
|            | Driver Model          | WP-HHA-075U0441700             |  |
| MATERIALS  | LED Brand             | Seoul                          |  |
|            | LED Type              | SMD 3030                       |  |
|            | LED QTY               | 98 PCS                         |  |
|            | Housing               | Aluminum Alloy                 |  |
|            | Housing Color         | Black / Brown/white/customized |  |
|            | Waterproof Rating     | WET (IP65)                     |  |
| OTHERS     | Operating Temperature | -30℃ TO 45℃                    |  |
|            | Operating Humidity    | 10%-90% RH                     |  |
|            | Storage Temperature   | -40°C TO 80°C                  |  |
|            | Storage Humidity      | 10%-95% RH                     |  |
|            | Warranty Time         | 5 Years                        |  |