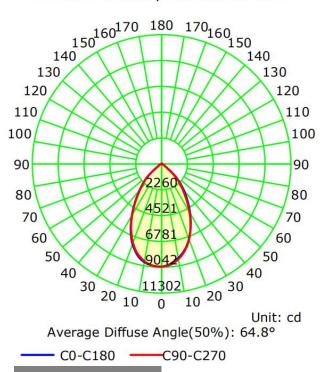

#### LIGHT DISTRIBUTION TESTING PARAMETERS

#### **Photometric Results**

IES Classification: Type I

Total Rated Lamp Lumens: 10963.9 lm

Efficiency: 100% Upward Ratio: 1%

Central Intensity: 8987.39 cd Pos of Max. Intensity: H202.5 V3 Longitudinal Classification: Very Short

Measurement Flux: 10963.9 lm

Downward Ratio: 99%

Luminaire Efficacy Rating (LER): 140.88

Max. Intensity: 9042.26 cd

#### Luminous Intensity Distribution Curve