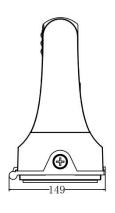

#### P/N:AST-RWP01B-80WW1CYT1SA2-abcef

#### Note:

The letter "a" can be 2 letters represent lamp colors, "BH = Black, WH=White, BR=Brown or Customized"

The letter b can be "P" for Photocontrol or blank for no control function, or "M" for motion sensor, "R" for 12V PIR control, "PM" for photocontrol+motion sensor, "PR" for photocontrol+PIR sensor;

The letter c can be any character or empty,S=surge protector,empty means no surge protector;

The letter e can be two digits to represent CCT,40=4000K,45=4500K,50=5000K,5700K;

The letter f can be "F" for Auxiliary output 12V or empty for no Auxiliary output 12V.

## DIMENSIONS





## ADVANTAGE

- UL cUL DLC certificate;
- ▶ IP65 Internal driver, Input voltage 120-277VAC;
- No UV or IR in the beam;
- Easy to install and operate;
- Energy saving, long lifespan;
- Instant start, NO humming;
- Green and eco-friendly without mercury.

### APPLICATION

- Entrance lighting, courtyard lighting;
- ◆ Industrial lighting, Outdoor landscape lighting;
- Building, The hotel;
- Wall lighting area and so on.



# SPECIFICATIONS

| OPTICAL    | Input Power           | 80W                            |  |
|------------|-----------------------|--------------------------------|--|
|            | Lumen                 | 10400-11200LM                  |  |
|            | Lumen Efficacy        | 130-140LM/W                    |  |
|            | Color Temperature     | 4000K, 4500K,5000K