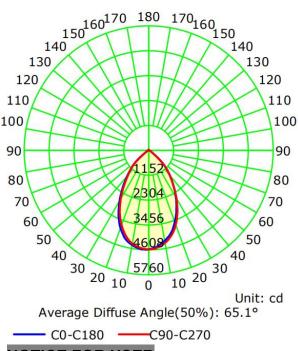

### LIGHT DISTRIBUTION TESTING PARAMETERS

# **Luminaire Property**

Luminaire Manufacturer:

Voltage: 120.0 V Current: 0.334 A Power: 39.46 W Power Factor: 0.986

### **Photometric Results**

IES Classification: Type I

Total Rated Lamp Lumens: 5663.8 lm

Efficiency: 100% Upward Ratio: 2%

Central Intensity: 4584.94 cd Pos of Max. Intensity: H157.5 V2 Longitudinal Classification: Very Short

Measurement Flux: 5663.8 lm

Downward Ratio: 98%

Luminaire Efficacy Rating (LER): 143.58

Max. Intensity: 4608.34 cd

#### Luminous Intensity Distribution Curve