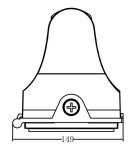

#### P/N:AST-RWP01B-40WH1CYT1SA1-abcef

#### Note:

The letter "a" can be 2 letters represent lamp colors, "BH = Black, WH=White, BR=Brown or Customized"

The letter b can be "P" for Photocontrol or blank for no control function, or "M" for motion sensor, "R" for 12V PIR control, "PM" for photocontrol+motion sensor, "PR" for photocontrol+PIR sensor;

The letter c can be any character or empty,S=surge protector,empty means no surge protector;

The letter e can be two digits to represent CCT,40=4000K,45=4500K,50=5000K,5700K;

The letter f can be "F" for Auxiliary output 12V or empty for no Auxiliary output 12V.

# DIMENSIONS





## **ADVANTAGE**

- UL cUL DLC certificate:
- IP65 Internal driver, Input voltage 120-277VAC;
- No UV or IR in the beam;
- Easy to install and operate;
- Energy saving, long lifespan;
- Instant start, NO humming;
- Green and eco-friendly without mercury.

## **APPLICATION**

- Entrance lighting, courtyard lighting;
- ◆ Industrial lighting, Outdoor landscape lighting;
- Building, The hotel;
- ◆ Wall lighting area and so on.



# SPECIFICATIONS

| OPTICAL    | Input Power           | 40W                            |  |
|------------|-----------------------|--------------------------------|--|
|            | Lumen                 | 5200-5600LM                    |  |
|            | Lumen Efficacy        | 130-140LM/W                    |  |
|            | Color Temperature     | 4000K, 4500