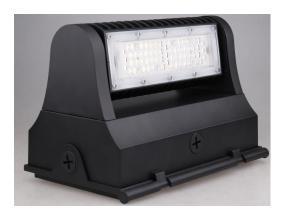

# DIMENSIONS

# SPECIFICATIONS

| OPTICAL    | Input Power           | 40W                            |  |
|------------|-----------------------|--------------------------------|--|
|            | Lumen                 | 5200-5600LM                    |  |
|            | Lumen Efficacy        | 130-140LM/W                    |  |
|            | Color Temperature     | 4000K, 4500K,5000K, 5700K      |  |
|            | CRI                   | >70                            |  |
|            | Viewing Angle         | 60 Degree                      |  |
| ELECTRICAL | Input Voltage         | 120-277VAC 50/60Hz             |  |
|            | PF                    | ≥0.9                           |  |
|            | THD                   | ≤20%                           |  |
|            | Driver Model          | HB-LPG040-52                   |  |
| MATERIALS  | LED Brand             | Seoul                          |  |
|            | LED Type              | SMD 3030                       |  |
|            | LED QTY               | 49 PCS                         |  |
|            | Housing               | Aluminum Alloy                 |  |
|            | Housing Color         | Black / Brown/white/customized |  |
|            | Waterproof Rating     | WET (IP65)                     |  |
| OTHERS     | Operating Temperature | -30°C TO 45°C                  |  |
|            | Operating Humidity    | 10%-90% RH                     |  |
|            | Storage Temperature   | -40°C TO 80°C                  |  |
|            | Storage Humidity      | 10%-95% RH                     |  |
|            | Warranty Time         | 5 Years                        |  |