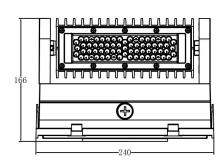

#### P/N:AST-RWP01B-40WH1CYT1SA1-abcef

#### Note:

The letter "a" can be 2 letters represent lamp colors, "BH = Black, WH=White, BR=Brown or Customized"

The letter b can be "P" for Photocontrol or blank for no control function, or "M" for motion sensor, "R" for 12V PIR control, "PM" for photocontrol+motion sensor, "PR" for photocontrol+PIR sensor;

The letter c can be any character or empty,S=surge protector,empty means no surge protector;

The letter e can be two digits to represent CCT,40=4000K,45=4500K,50=5000K,5700K;

The letter f can be "F" for Auxiliary output 12V or empty for no Auxiliary output 12V.

# DIMENSIONS





## **ADVANTAGE**

- UL cUL DLC certificate:
- IP65 Internal driver, Input voltage 120-277VAC;
- No UV or IR in the beam;
- Easy to install and operate;
- Energy saving, long lifespan;
- Instant start, NO humming;
- Green and eco-friendly without mercury.

## **APPLICATION**

- Entrance lighting, courtyard lighting;
- ◆ Industrial lighting, Outdoor landscape lighting;
- Building, The hotel;
- ◆ Wall lighting area and so on.



# SPECIFICATIONS

| OPTICAL    | Input Power           | 40W                            |  |
|------------|-----------------------|--------------------------------|--|
|            | Lumen                 | 5200-5600LM                    |  |
|            | Lumen Efficacy        | 130-140LM/W                    |  |
|            | Color Temperature     | 4000K, 45