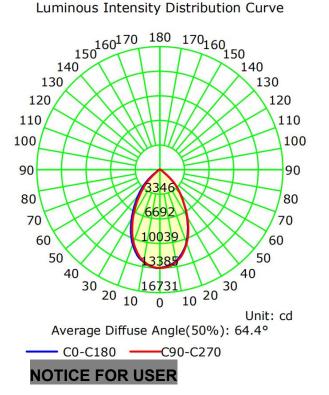

LIGHT DISTRIBUTION TESTING PARAMETERS Luminaire Property

Luminaire Manufacturer: Voltage: 120.0 V Power: 117.51 W

## **Photometric Results**

IES Classification: Type I Total Rated Lamp Lumens: 16194.4 lm Efficiency: 100% Upward Ratio: 1% Central Intensity: 13375.33 cd Pos of Max. Intensity: H180 V2 Current: 0.980 A Power Factor: 0.999

Longitudinal Classification: Very Short Measurement Flux: 16194.4 lm Downward Ratio: 99% Luminaire Efficacy Rating (LER): 137.86 Max. Intensity: 13385.59 cd

- > Please turn off power before install or change assembly parts.
- The input voltage and lamps should be matched, after connecting the power line, Please make sure the wiring section is insulated.
- > No-professionals, must not install and disassemble the lamps.