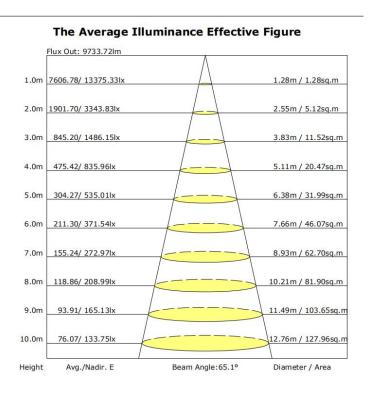

## **Photometric Results**

IES Classification: Type I Total Rated Lamp Lumens: 16194.4 lm Efficiency: 100% Upward Ratio: 1% Central Intensity: 13375.33 cd Pos of Max. Intensity: H180 V2 Current: 0.980 A Power Factor: 0.999

Longitudinal Classification: Very Short Measurement Flux: 16194.4 lm Downward Ratio: 99% Luminaire Efficacy Rating (LER): 137.86 Max. Intensity: 13385.59 cd

- > Please turn off power before install or change assembly parts.
- The input voltage and lamps should be matched, after connecting the power line, Please make sure the wiring section is insulated.
- > No-professionals, must not install and disassemble the lamps.