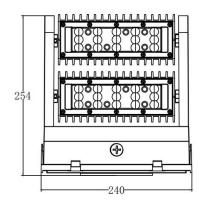

### P/N:AST-RWP01B-120WF1CYT1SA2-abcef

#### Note:

The letter "a" can be 2 letters represent lamp colors, "BH = Black、WH=White、BR=Brown or Customized"

The letter b can be "P" for Photocontrol or blank for no control function, or "M" for motion sensor, "R" for 12V PIR control, "PM" for photocontrol+motion sensor, "PR" for photocontrol+PIR sensor;

The letter c can be any character or empty,S=surge protector,empty means no surge protector;

The letter e can be two digits to represent CCT,40=4000K,45=4500K,50=5000K,57=5700K;

The letter f can be "F" for Auxiliary output 12V or empty for no Auxiliary output 12V.

#### DIMENSIONS





#### ADVANTAGE

- UL cUL DLC certificate;
- IP65 Internal driver, Input voltage 120-277VAC;
- No UV or IR in the beam;
- Easy to install and operate;
- Energy saving, long lifespan;
- Instant start, NO humming;
- > Green and eco-friendly without mercury.

#### APPLICATION

- Entrance lighting, courtyard lighting;
- Industrial lighting, Outdoor landscape lighting;
- Building, The hotel;
- Wall lighting area and so on.



## SPECIFICATIONS

| OPTICAL    | Input Power           | 120W                           |  |
|------------|-----------------------|--------------------------------|--|
|            | Lumen                 | 15600-16800LM                  |  |
|            | Lumen Efficacy        | 130-140LM/W                    |  |
|            | Color Temperature     | 4000K, 4500K,5