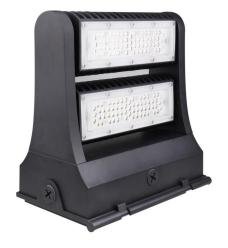

#### ADVANTAGE

- UL cUL DLC certificate;
- IP65 Internal driver, Input voltage 120-277VAC;
- No UV or IR in the beam;
- Easy to install and operate;
- Energy saving, long lifespan;
- Instant start, NO humming;
- > Green and eco-friendly without mercury.

## SPECIFICATIONS

| OPTICAL    | Input Power           | 120W                           |  |
|------------|-----------------------|--------------------------------|--|
|            | Lumen                 | 15600-16800LM                  |  |
|            | Lumen Efficacy        | 130-140LM/W                    |  |
|            | Color Temperature     | 4000K, 4500K,5000K, 5700K      |  |
|            | CRI                   | >70                            |  |
|            | Viewing Angle         | 60 Degree                      |  |
| ELECTRICAL | Input Voltage         | 120-277VAC 50/60Hz             |  |
|            | PF                    | ≥0.9                           |  |
|            | THD                   | ≤20%                           |  |
|            | Driver Model          | FD-150E-054B                   |  |
| MATERIALS  | LED Brand             | Seoul                          |  |
|            | LED Type              | SMD 3030                       |  |
|            | LED QTY               | 126 PCS                        |  |
|            | Housing               | Aluminum Alloy                 |  |
|            | Housing Color         | Black / Brown/white/customized |  |
|            | Waterproof Rating     | WET (IP65)                     |  |
| OTHERS     | Operating Temperature | -30℃ TO 45℃                    |  |
|            | Operating Humidity    | 10%-90% RH                     |  |
|            | Storage Temperature   | -40℃ TO 80℃                    |  |
|            | Storage Humidity      | 10%-95% RH                     |  |
|            | Warranty Time         | 5 Years                        |  |