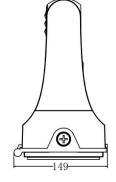

### P/N:AST-RWP01B-120WF1CYT1SA2-abcef

#### Note:

The letter "a" can be 2 letters represent lamp colors, "BH = Black、WH=White、BR=Brown or Customized"

The letter b can be "P" for Photocontrol or blank for no control function, or "M" for motion sensor, "R" for 12V PIR control, "PM" for photocontrol+motion sensor, "PR" for photocontrol+PIR sensor;

The letter c can be any character or empty,S=surge protector,empty means no surge protector;

The letter e can be two digits to represent CCT,40=4000K,45=4500K,50=5000K,57=5700K;

The letter f can be "F" for Auxiliary output 12V or empty for no Auxiliary output 12V.

#### DIMENSIONS





#### ADVANTAGE

- UL cUL DLC certificate;
- IP65 Internal driver, Input voltage 120-277VAC;
- No UV or IR in the beam;
- Easy to install and operate;
- Energy saving, long lifespan;
- Instant start, NO humming;
- > Green and eco-friendly without mercury.

#### APPLICATION

- Entrance lighting, courtyard lighting;
- Industrial lighting, Outdoor landscape lighting;
- Building, The hotel;
- Wall lighting area and so on.



## SPECIFICATIONS

| OPTICAL    | Input Power           | 120W                           |  |
|------------|-----------------------|--------------------------------|--|
|            | Lumen                 | 15600-16800LM                  |  |
|            | Lumen Efficacy        | 130-140LM/W                    |  |
|            | Color Temperature     | 4000K, 4500K,500